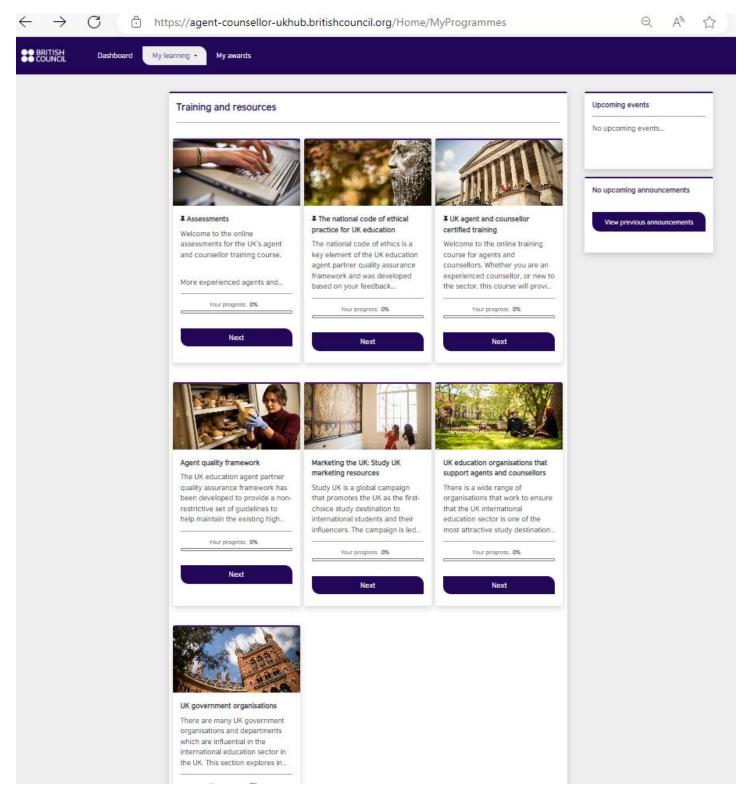

# Step 5: Complete the form and Login your account.

# Two-factor Authentication - eNetEnterprise (britishcouncil.org)

| Training and resources                                            | Action   | Events |                      |                      |                 |
|-------------------------------------------------------------------|----------|--------|----------------------|----------------------|-----------------|
| <b>↓</b> Assessments                                              | Details  |        | You don't have any t | )<br>Ipcoming events |                 |
| The national code of ethical practice for UK education            | Details  |        |                      |                      | View all events |
| <b>↓</b> UK agent and counsellor certified training               | Details  |        |                      |                      |                 |
| Agent quality framework                                           | Details  |        |                      |                      |                 |
| Marketing the UK: Study UK marketing<br>resources                 | Details  |        |                      |                      |                 |
| UK education organisations that support<br>agents and counsellors | Details  |        |                      |                      |                 |
| UK government organisations                                       | Details  |        |                      |                      |                 |
|                                                                   | View all |        |                      |                      |                 |
| Announcements                                                     |          |        |                      |                      |                 |
| Name                                                              | Action   |        |                      |                      |                 |
| Are you on the database?                                          | Details  |        |                      |                      |                 |
| Global Perceptions report 2023                                    | Details  |        |                      |                      |                 |