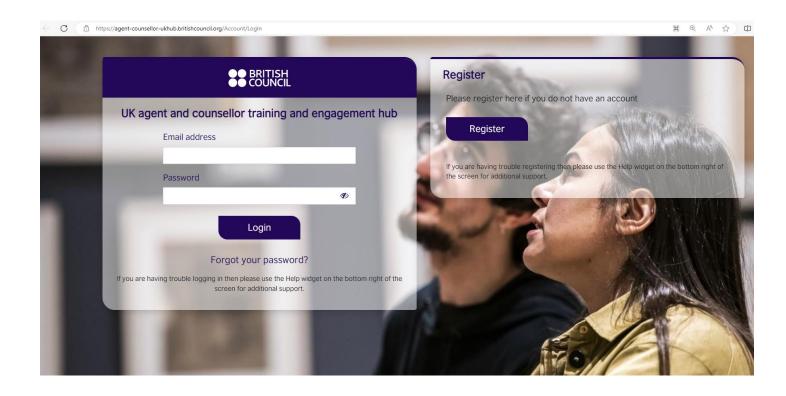

## Step 2: Find the link for Registration

## Login - eNetEnterprise (britishcouncil.org)