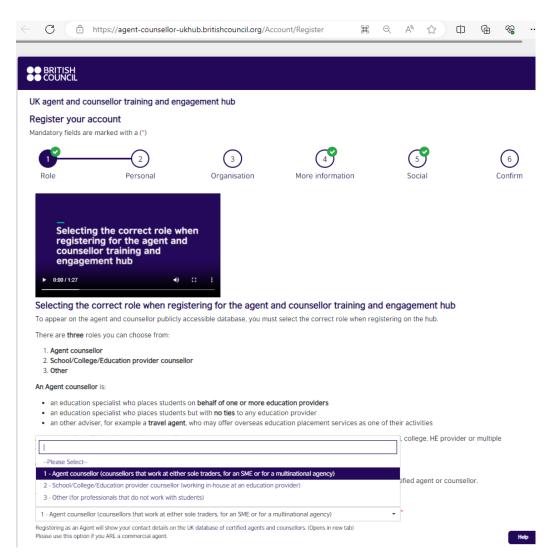

#### Step 3: Registration your Account

Register - eNetEnterprise (britishcouncil.org)

Use the drop down manual to select if you are:

- 1. Agent counsellor
- 2. School/College/Education provider counsellor
- 3. Other